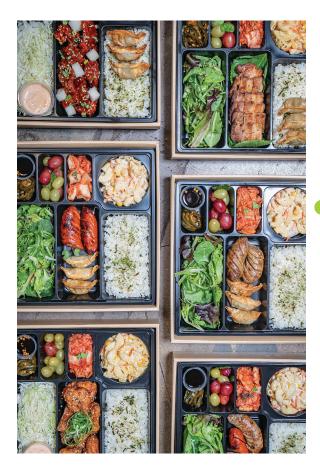

## PREMIUM | \$20 PP

All **premium** doshirak from our brands include: rice, salad, 1 protein, 4 sides.

The Korean American doshirak, or lunch box, interpreted through our Los Angeles lens. A completely satisfactory and balanced meal designed with intention, nutrition, and a dose of nostalgia.

All orders served with:

Kimchi shellfish

Mac Salad egg, wheat

Jalapeño Soy soy

Veggie Dumplings wheat, egg, soy

K-Town Salad

Seasonal Fruit

vegetarian friendly