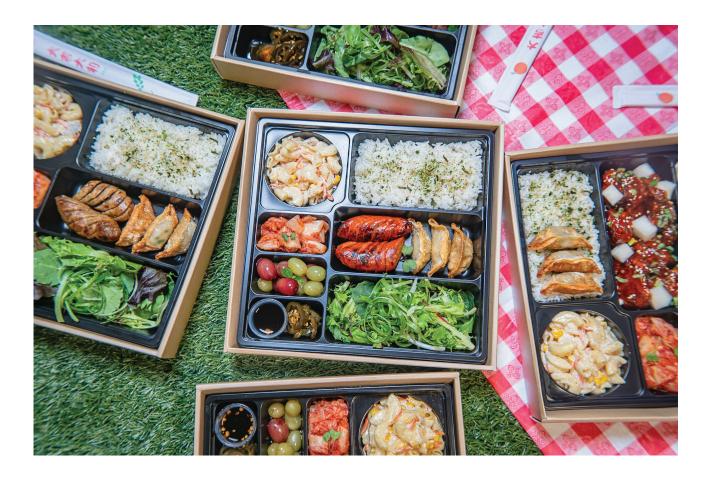

## PREMIUM | \$20 PP

All **premium** doshirak from our brands include: rice, salad, 1 protein, 4 sides.

The Korean American doshirak, or lunch box, interpreted through our Los Angeles lens. A completely satisfactory and balanced meal designed with intention, nutrition, and a dose of nostalgia.

All orders served with:

Kimchi shellfish

Mac Salad egg, wheat

Jalapeño Soy soy

Veggie Dumplings wheat, egg, soy

K-Town Salad

Seasonal Fruit

vegetarian friendly