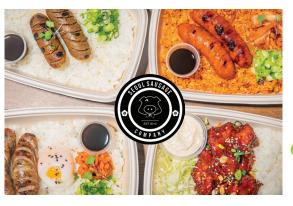

## **CATERING**

## STANDARD \$13 PP

All **standard** doshirak from our brands include: rice, salad, 1 protein, 1 side.

Classic Korean dishes and flavors that mom used to make. Served with: a side of kimchi and white rice.

## PREMIUM | \$20 PP

All **premium** doshirak from our brands include: rice, salad, 1 protein, 4 sides.

The Korean American doshirak, or lunch box, interpreted through our Los Angeles lens. A completely satisfactory and balanced meal designed with intention, nutrition, and a dose of nostalgia.